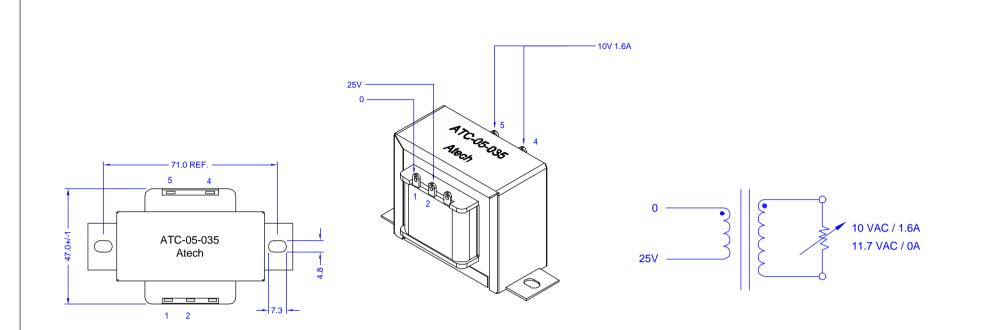

## ELECTRICAL CHARACTERISTITICS :

- 1. PRIMARY RATED VOLTAGE AND FREQUENCY : 25V 60Hz.
- 2. EXCITING CURRENT: INPUT PRIMARY 25V 60Hz.
- 3. SECONDARY RATED VOLTAGE :

| INPUT<br>VOLTAGE | COLOR/PIN NO. | RATED<br>VOLTAGE | RATED<br>CURRENT | NOLOAD<br>VOLTAGE |
|------------------|---------------|------------------|------------------|-------------------|
| 25V/60Hz         | 1-2           | AC10V±5%         | 1.6 A            | AC11.7V±5%        |

- 4. HI-POT TEST : SHALL WITHSTAND WITHOUT BREAKDOWN : (INPUT 60Hz LEAKAGE CURRENT 5 mA/1MIN.)
  1.0 KV FOR ONE MINUTE BETWEEN PRIMARY TO SECONDARY.
  1.0 KV FOR ONE MINUTE BETWEEN PRIMARY TO CORE.
  1.0 KV FOR ONE MINUTE BETWEEN SECONDARY TO CORE.
- 5. INSULATION TEST : 500VDC 100M OHM MIN. BETWEEN WINDINGS AND WINDINGS AND CORE.