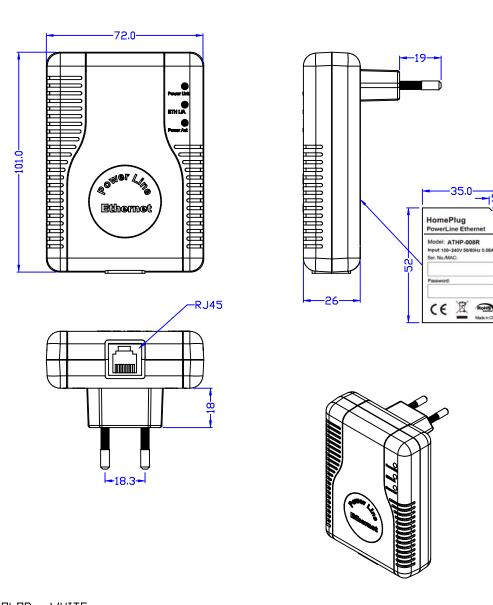

Atech Technology Co., Ltd.

RELEASE

O4/28 PAIR JUHNSUNEUGENE
ND: DESCRIPTION

DATE BY CHK APPD

REVISIONS

TITLE
HOMEPLUG
DWG. NO.
ATHP-008RED2

UNITS:
M/M
DATE
P/N:
DATE
O4/28/08

TITLE
HOMEPLUG
DWG. NO.
ATHP-008RED2

SHEET 10F 1

DATE
O4/28/08

COLOR : WHITE

UNLESS OTHERWISE SPECIFIED ALL TOLERANCES ARE ±1.0

DOUBLE PACKING